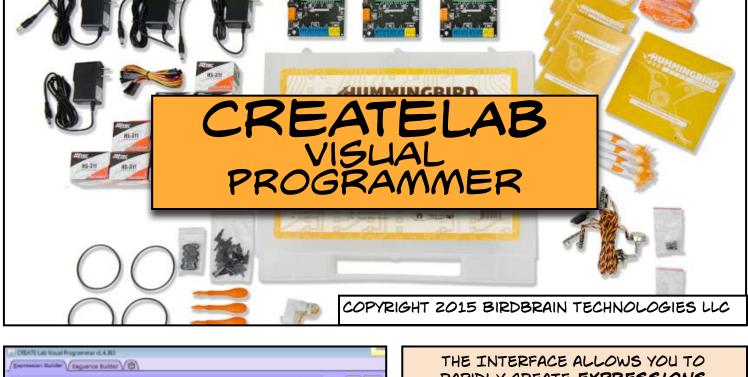

|                                                                            | ∫ Expression Builder √ Seguence Builde | -Y(@)                             |                                                     |   |
|----------------------------------------------------------------------------|----------------------------------------|-----------------------------------|-----------------------------------------------------|---|
|                                                                            | Untitled HOW                           | SION                              |                                                     |   |
|                                                                            |                                        | Output Port = D<br>Below to Start | fisht                                               |   |
|                                                                            | F2M                                    | Server 🔗 Mase                     |                                                     |   |
| AN<br>EXPRESSION<br>CONTAINS THE<br>SETTINGS OF<br>ONE OR MORE<br>OUTPUTS. | 108<br>108                             | Seesars Tri-Color (20)            | OUTPUTS MIGHT B                                     | E |
|                                                                            | 120                                    |                                   | LIGHTS, MOTORS,<br>OR SERVOS. THE                   |   |
|                                                                            | 10.<br>10.                             |                                   | SETTINGS MIGHT I<br>ANYTHING FROM<br>COMPLETELY OFF |   |
|                                                                            | Radio ) *                              |                                   | TO FULL POWER!                                      |   |