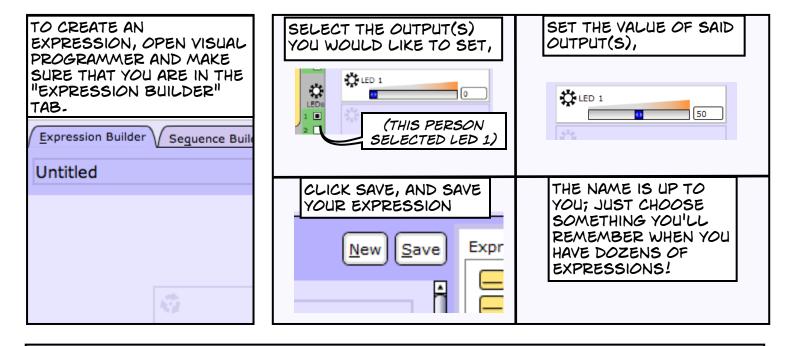

|                                                                            | ∫ Expression Builder √ Seguence Builde | -Y(@)                             |                                                     |   |
|----------------------------------------------------------------------------|----------------------------------------|-----------------------------------|-----------------------------------------------------|---|
|                                                                            | Untitled HOW                           | SION                              |                                                     |   |
|                                                                            |                                        | Output Port = D<br>Below to Start | fisht                                               |   |
|                                                                            | F2M                                    | Server 🔗 Mase                     |                                                     |   |
| AN<br>EXPRESSION<br>CONTAINS THE<br>SETTINGS OF<br>ONE OR MORE<br>OUTPUTS. | 108<br>108                             | Seesars Tri-Color (20)            | OUTPUTS MIGHT B                                     | E |
|                                                                            | 120                                    |                                   | LIGHTS, MOTORS,<br>OR SERVOS. THE                   |   |
|                                                                            | 10.<br>10.                             |                                   | SETTINGS MIGHT I<br>ANYTHING FROM<br>COMPLETELY OFF |   |
|                                                                            | Radio ) *                              |                                   | TO FULL POWER!                                      |   |