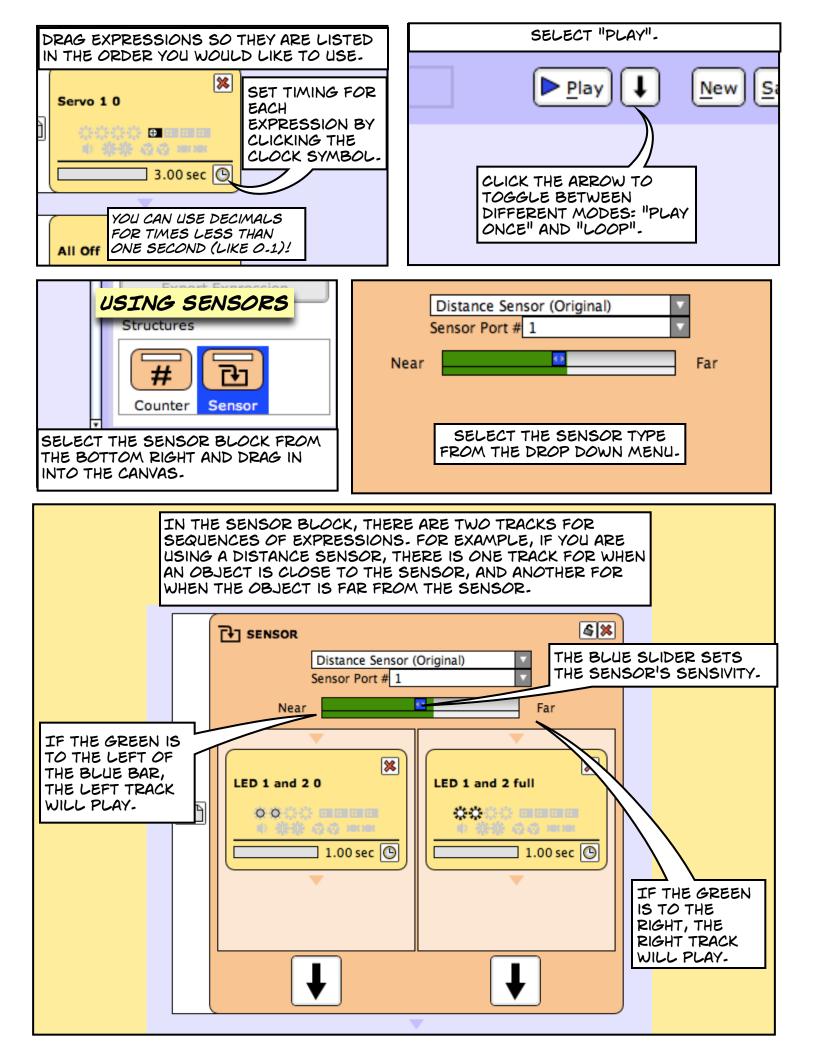

E<br>OUTPUTS. | 108<br>108                             | Seesars Tri-Color (20)            | OUTPUTS MIGHT B                                     | E |
|                                                                            | 120                                    |                                   | LIGHTS, MOTORS,<br>OR SERVOS. THE                   |   |
|                                                                            | 10.<br>10.                             |                                   | SETTINGS MIGHT I<br>ANYTHING FROM<br>COMPLETELY OFF |   |
|                                                                            | Radio ) *                              |                                   | TO FULL POWER!                                      |   |