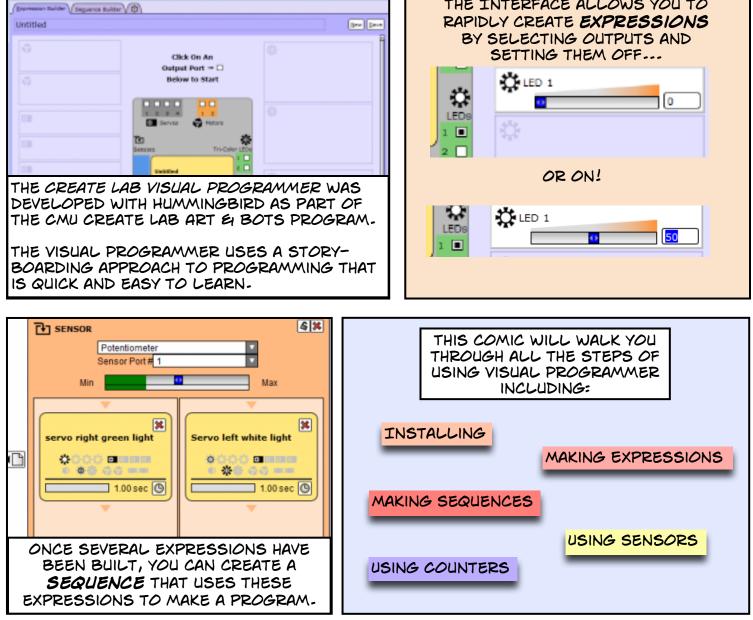

|                                                                            | ∫ Expression Builder √ Seguence Builde | -Y(@)                             |                                                     |   |
|----------------------------------------------------------------------------|----------------------------------------|-----------------------------------|-----------------------------------------------------|---|
|                                                                            | Untitled HOW                           | SION                              |                                                     |   |
|                                                                            |                                        | Output Port = D<br>Below to Start | fisht                                               |   |
|                                                                            | F2M                                    | Server 🔗 Mase                     |                                                     |   |
| AN<br>EXPRESSION<br>CONTAINS THE<br>SETTINGS OF<br>ONE OR MORE<br>OUTPUTS. | 108<br>108                             | Seesars Tri-Color (20)            | OUTPUTS MIGHT B                                     | E |
|                                                                            | 120                                    |                                   | LIGHTS, MOTORS,<br>OR SERVOS. THE                   |   |
|                                                                            | 10.<br>10.                             |                                   | SETTINGS MIGHT I<br>ANYTHING FROM<br>COMPLETELY OFF |   |
|                                                                            | Radio ) *                              |                                   | TO FULL POWER!                                      |   |