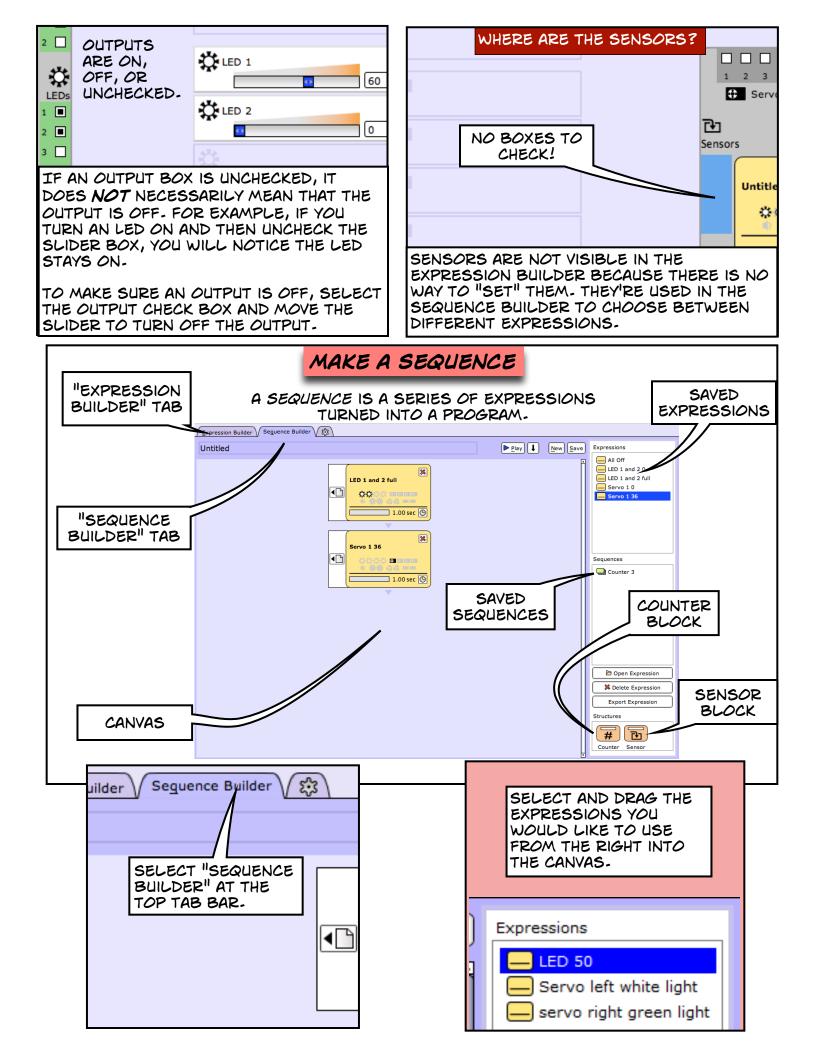

ORE<br>OUTPUTS. | 108<br>108                             | Seesars Tri-Color (20)            | OUTPUTS MIGHT B                                     | E |
|                                                                            | 120                                    |                                   | LIGHTS, MOTORS,<br>OR SERVOS. THE                   |   |
|                                                                            | 10.<br>10.                             |                                   | SETTINGS MIGHT I<br>ANYTHING FROM<br>COMPLETELY OFF |   |
|                                                                            | Radio ) *                              |                                   | TO FULL POWER!                                      |   |