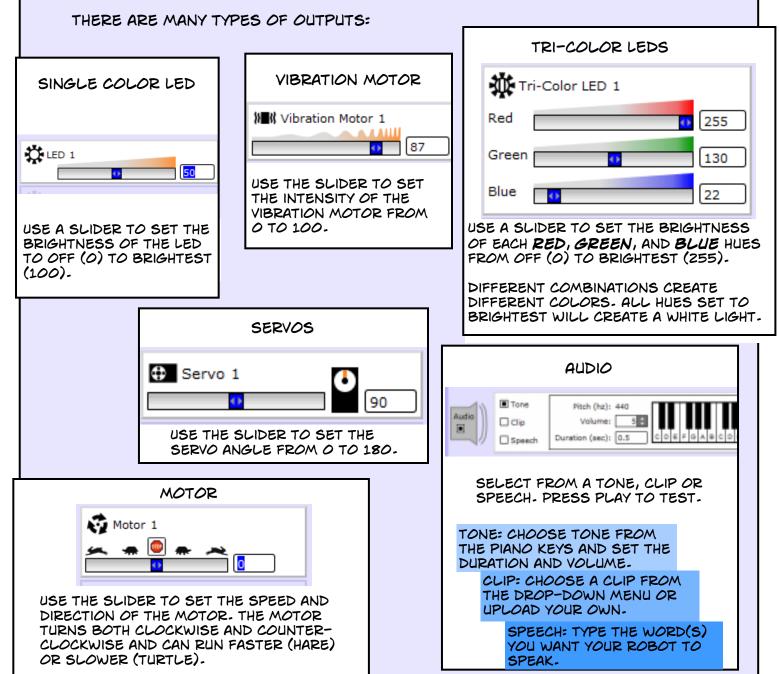

MORE<br>OUTPUTS. | 108<br>108                             | Seesars Tri-Color (20)            | OUTPUTS MIGHT B                                     | E |
|                                                                            | 120                                    |                                   | LIGHTS, MOTORS,<br>OR SERVOS. THE                   |   |
|                                                                            | 10.<br>10.                             |                                   | SETTINGS MIGHT I<br>ANYTHING FROM<br>COMPLETELY OFF |   |
|                                                                            | Radio ) *                              |                                   | TO FULL POWER!                                      |   |