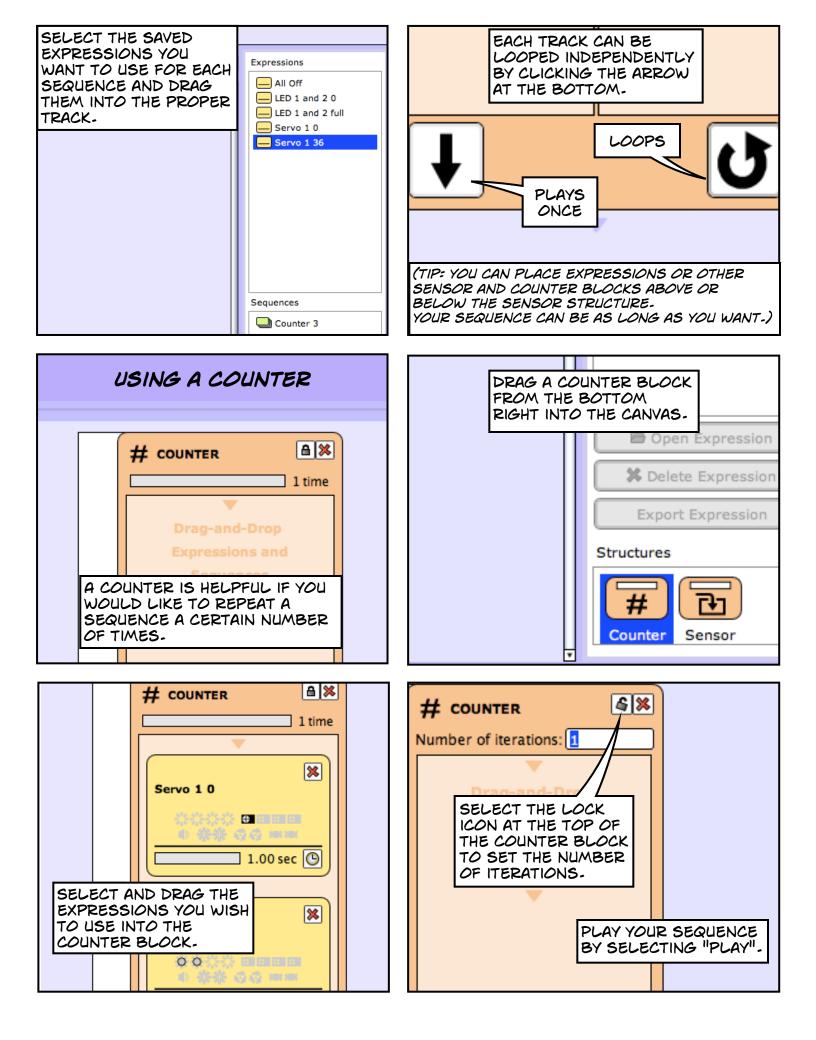

br>OUTPUTS. | 108<br>108                             | Seesars Tri-Color (20)            | OUTPUTS MIGHT B                                     | E |
|                                                                            | 120                                    |                                   | LIGHTS, MOTORS,<br>OR SERVOS. THE                   |   |
|                                                                            | 10.<br>10.                             |                                   | SETTINGS MIGHT I<br>ANYTHING FROM<br>COMPLETELY OFF |   |
|                                                                            | Radio ) *                              |                                   | TO FULL POWER!                                      |   |