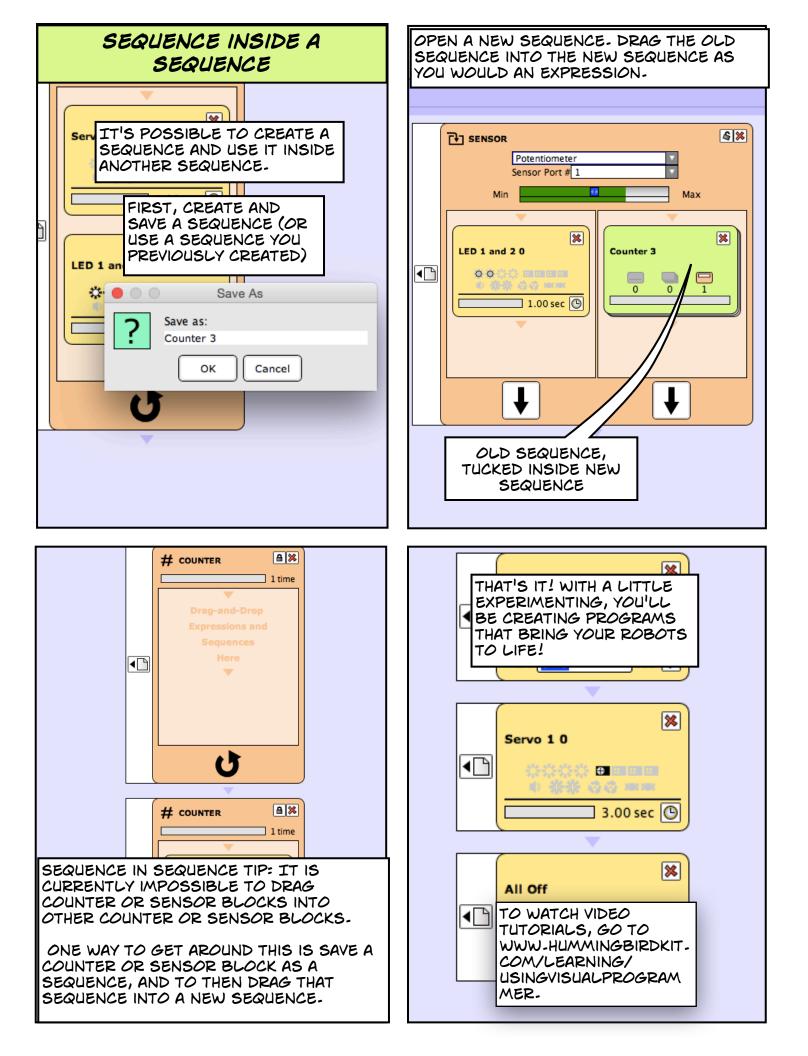

|                                                                            | ∫ Expression Builder √ Seguence Builde | -Y(@)                             |                                                     |   |
|----------------------------------------------------------------------------|----------------------------------------|-----------------------------------|-----------------------------------------------------|---|
|                                                                            | Untitled HOW                           | SION                              |                                                     |   |
|                                                                            |                                        | Output Port = D<br>Below to Start | fisht                                               |   |
|                                                                            | F2M                                    | Server 🔗 Mase                     |                                                     |   |
| AN<br>EXPRESSION<br>CONTAINS THE<br>SETTINGS OF<br>ONE OR MORE<br>OUTPUTS. | 108<br>108                             | Seesars Tri-Color (20)            | OUTPUTS MIGHT B                                     | E |
|                                                                            | 120                                    |                                   | LIGHTS, MOTORS,<br>OR SERVOS. THE                   |   |
|                                                                            | 10.<br>10.                             |                                   | SETTINGS MIGHT I<br>ANYTHING FROM<br>COMPLETELY OFF |   |
|                                                                            | Radio ) *                              |                                   | TO FULL POWER!                                      |   |